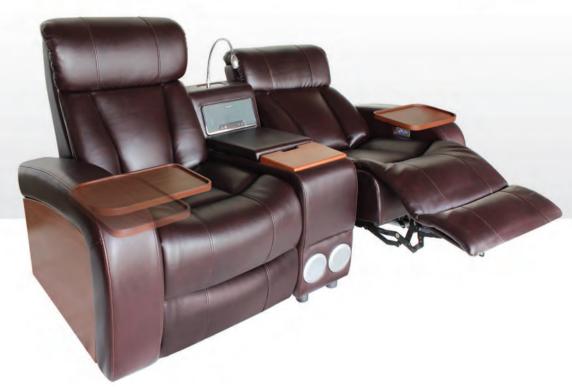

ARIA Series

Private Cinema Seat

DELUX PRVATE CINEMA SEAT

AMPHITHEATER
SEAT

ARIA Series
Conferencehall Seat

/1P 72 rezzoir

R-305 Conferencehall Seat

ARIA Series
WP SERIES