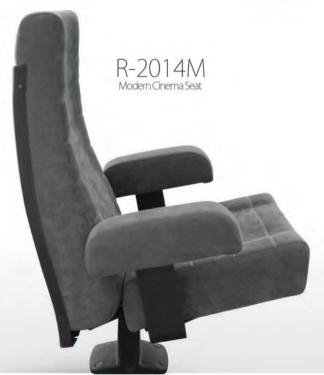

## REATIVE TECHNOLO between design and innovation

Professional Cinema Comfort Seat

C

| DIME | VSIONS |
|------|--------|
| Н    | С      |
| 955  | 410    |

### **FEATURES**

- Ergonomic design for maximum comfort
- High back rest option option
- Shared or individual armrests
- Compatible with Wrimatic writing tablet
- Contemporary materials and colours
- Virtually maintenance free
- Variety of finishing options including desking
- Floor, beam or riser mounted
- Flexible layouts including radial
- Double stitching
- No finger traps
- Strong silent tip up mechanism