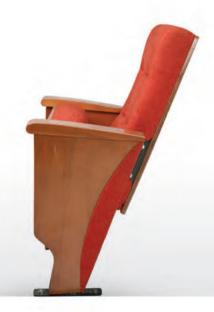

# **EXPRIAN FORM**

Technology that joins uphostery, foam and a solid metal structure in a single, indivisible block

گروه صنعتی رض کوبرای اولین بار در ایران اقدام به طراحی و ساخت صندلی هایی با تکنولوژی **تریق یکپارچه** نمودهاست. استفاده از این تکنولوژی موجب حفظ فرم های آناتومیک و ارگونومیک صندلی و در نتیجه احساس راحتی بیشتر می شود.

صفحه پشتى به راحتى قابل تغيير است.

احساسراحتی بیشتر باحفظ فرم های آناتومیک وارگونومیک

بدون چروک و درز

در صورت استفاده طولانی مدت لبه های صندل دفر م نمی شود.

Modern Cinema Seat