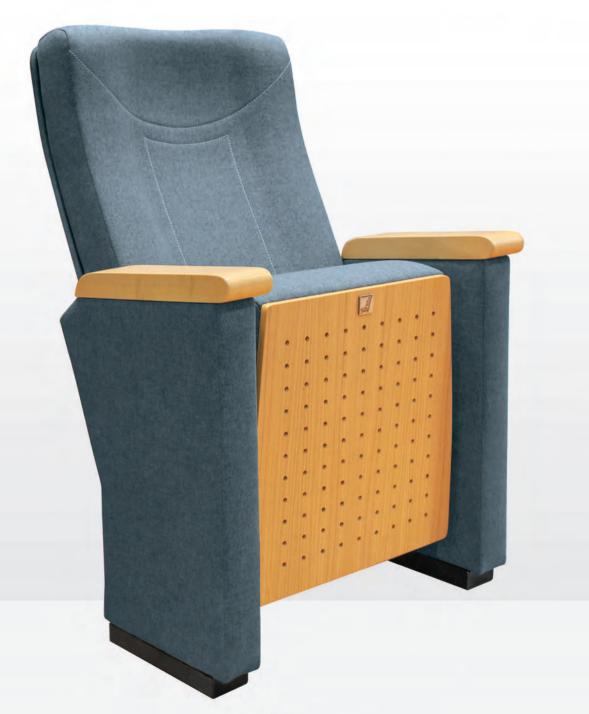

صفحه پشتى به راحتى قابل تغيير است.

احساسراحتی بیشتر باحفظ فرم های آناتومیک وارگونومیک

بدون چروک و درز

در صورت استفاده طولانی مدت لبه های صندل دفر م نمی شود.

Modern Cinema Seat

### CREATIVE TECHNOLOGY between design and innovation

Modern Cinema Seat