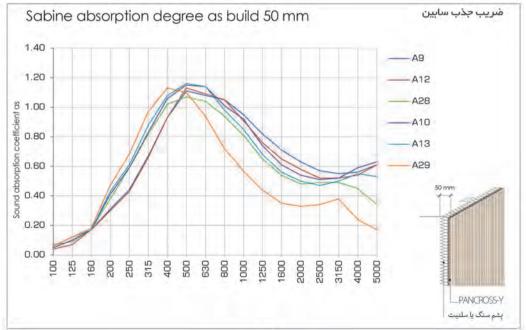

# PANCROSS-Y

تیغه های صوتی متقاطع با ضریب جذب بالا و سه لایه از شیارهای طولی و عرضی و حفره های عمقی .

ظرافت ساخت و طراحی ، ظاهری زیبا و بدون درز را ارائه می دهد.

رد على آكوستیک تاپ آكوستیک به روز ترین سیستم كنترل صدا و جذب صدا در دنیا است . تغییر در عمق شیار ها و فواصل بین آنها ، قطر سوراخها و چیدمان آنها و همچنین فاصله تا دیوار پشتی امكان جذب صوت در محدوده وسیعی از فركانس ها را قراهم می آورد. پس از شبیه سازی ومحاسبات صوت سالن ، پنل مورد نیاز برای هر بخش سالن جهت حداكثر كنترل صوت تعیین می شود .

| EN1793-17              | ِ اساس   | کلاس جذب بر       |
|------------------------|----------|-------------------|
| جذب كنندگي             | كلاس جذب | متوسط<br>درجہ جذب |
| absorbierend           | AO       | mind. 0.00        |
| absorbierend           | A1       | mind. 0.30        |
| hoch<br>absorbierend   | A2       | mind. 0.56        |
| höchst<br>absorbierend | АЗ       | mind. 0.83        |
| höchst<br>absorbierend | Α4       | mind. 0.93        |

|                   |     |              |              | جذب          | ىرىب          | οα <sub>s</sub> |                |                                  |                                   |                                   |                |                                    |
|-------------------|-----|--------------|--------------|--------------|---------------|-----------------|----------------|----------------------------------|-----------------------------------|-----------------------------------|----------------|------------------------------------|
| ضریب<br>جذب سابین | نوع | 100 - 160 Hz | 200 - 315 Hz | 400 - 630 Hz | 800 - 1250 Hz | 1600 - 2500 Hz  | 3150 - 5000 Hz | فركانس هاي پايين<br>100 - 315 Hz | فركانس هاى متوسط<br>400 - 1250 Hz | فركانس هاي بالا<br>1600 - 5000 Hz | متوسط ضريب جذب | كلاس جذب منطبق بر<br>nach EN1793-1 |
|                   | A9  | 0.09         | 0.47         | 1.04         | 0.94          | 0.64            | 0.57           | 0.28                             | 0.99                              | 0.61                              | 0.63           | A2                                 |
|                   | A12 | 0.09         | 0.46         | 1.05         | 0.91          | 0.58            | 0.56           | 0.28                             | 0.98                              | 0.57                              | 0.61           | A2                                 |
|                   | A28 | 0.11         | 0.60         | 1.04         | 0.80          | 0.50            | 0.43           | 0.35                             | 0.92                              | 0.47                              | 0.58           | A2                                 |
|                   | A10 | 0.11         | 0.61         | 1.12         | 0.89          | 0.55            | 0.58           | 0.36                             | 1.00                              | 0.57                              | 0.64           | A2                                 |
|                   | A13 | 0.12         | 0.64         | 1.13         | 0.84          | 0.51            | 0.53           | 0.38                             | 0.98                              | 0.52                              | 0.63           | A2                                 |
|                   | A29 | 0.12         | 0.71         | 1.06         | 0.58          | 0.34            | 0.26           | 0.41                             | 0.82                              | 0.30                              | 0.51           | A1                                 |