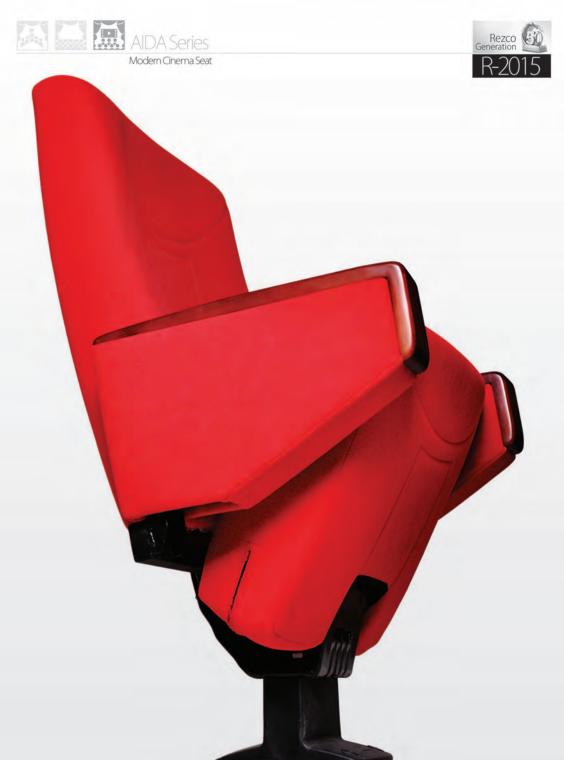

صفحه پشتى به راحتى قابل تغيير است.

احساسراحتی بیشتر باحفظ فرم های آناتومیک وارگونومیک

بدون چروک و درز

در صورت استفاده طولانی مدت لبه های صندل دفر م نمی شود.

Modern Cinema Seat

### CREATIVE TECHNOLOGY between design and innovation

Modern Cinema Seat