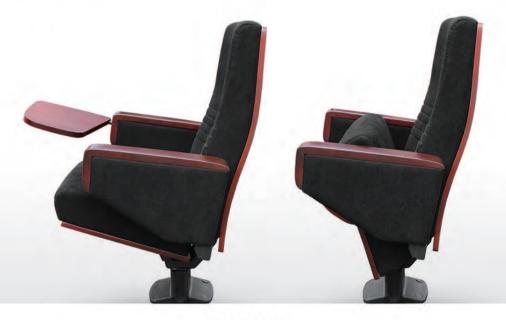

صفحه پشتى به راحتى قابل تغيير است.

احساسراحتی بیشتر باحفظ فرم های آناتومیک وارگونومیک

بدون چروک و درز

در صورت استفاده طولانی مدت لبه های صندل دفر م نمی شود.

Modern Cinema Seat

### CREATIVE TECHNOLOGY between design and innovation

Modern Cinema Seat