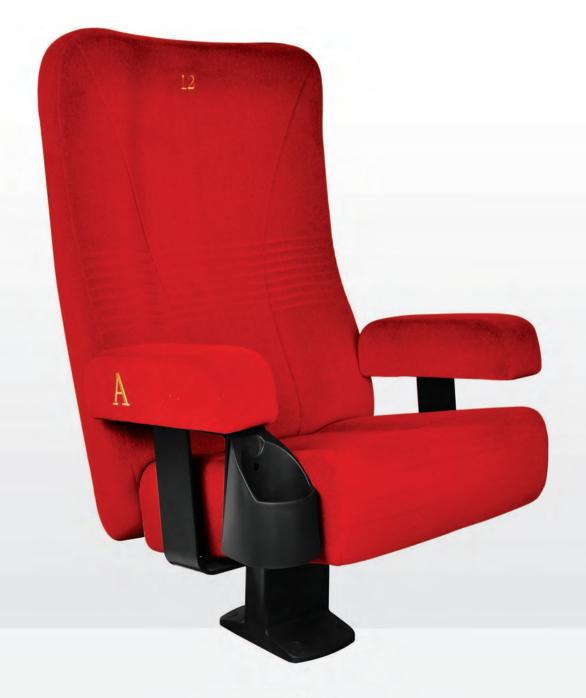

صفحه پشتى به راحتى قابل تغيير است.

احساسراحتی بیشتر باحفظ فرم های آناتومیک وارگونومیک

بدون چروک و درز

در صورت استفاده طولانی مدت لبه های صندل دفر م نمی شود.

Modern Cinema Seat