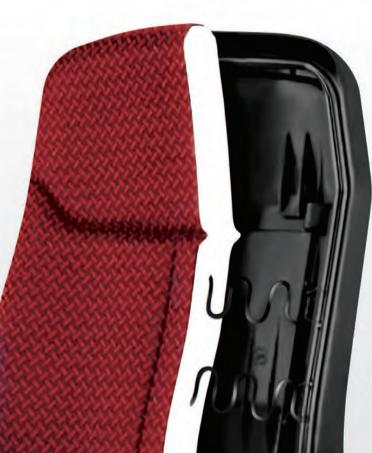

# **EXPRIAN FORM**

Technology that joins uphostery, foam and a solid metal structure in a single, indivisible block

گروه صنعتی رض کوبرای اولین بار در ایران اقدام به طراحی و ساخت صندلی هایی با تکنولوژی **تریق یکپارچه** نمودهاست. استفاده از این تکنولوژی موجب حفظ فرم های آناتومیک و ارگونومیک صندلی و در نتیجه احساس راحتی بیشتر می شود.

صفحه پشتى به راحتى قابل تغيير است.

احساسراحتی بیشتر باحفظ فرم های آناتومیک وارگونومیک

بدون چروک و درز

در صورت استفاده طولانی مدت لبه های صندل دفر م نمی شود.

Modern Cinema Seat