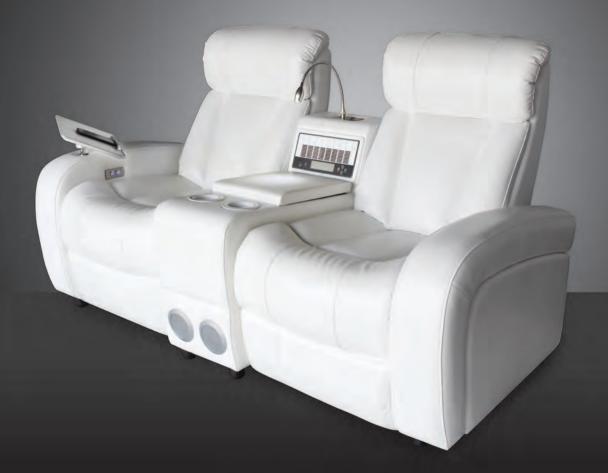

ARIA Series

Private Cinema Seat

DELUX PRVATE CINEMA SEAT

AMPHITHEATER
SEAT

ARIA Series
Conferencehall Seat

/1P 72 rezzoir

R-305 Conferencehall Seat

ARIA Series
WP SERIES