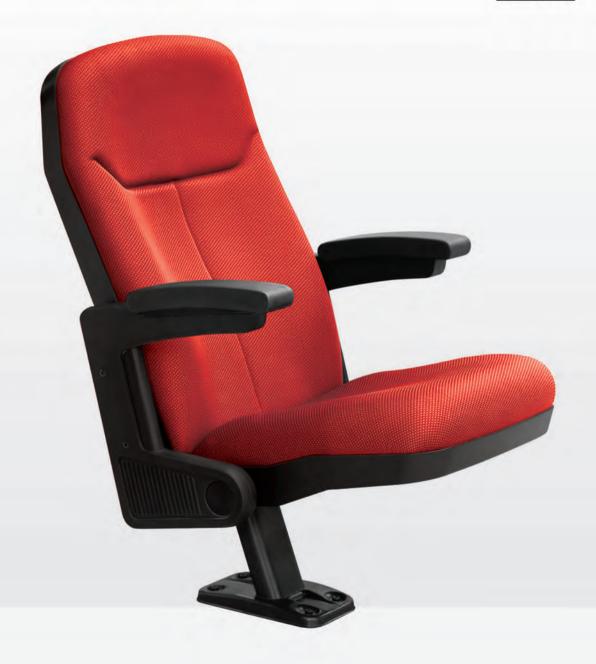

# **EXPRIAN FORM**

Technology that joins uphostery, foam and a solid metal structure in a single, indivisible block

گروه صنعتی رض کوبرای اولین بار در ایران اقدام به طراحی و ساخت صندلی هایی با تکنولوژی **تریق یکپارچه** نمودهاست. استفاده از این تکنولوژی موجب حفظ فرم های آناتومیک و ارگونومیک صندلی و در نتیجه احساس راحتی بیشتر می شود.

صفحه پشتى به راحتى قابل تغيير است.

احساسراحتی بیشتر باحفظ فرم های آناتومیک وارگونومیک

بدون چروک و درز

در صورت استفاده طولانی مدت لبه های صندل دفر م نمی شود.

Modern Cinema Seat