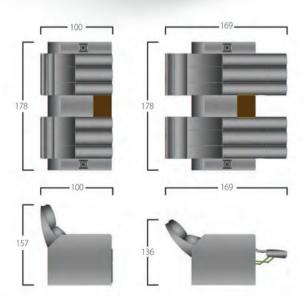

## REATIVE TECHNOLO between design and innovation

Professional Cinema Comfort Seat

C

| DIME | VSIONS |
|------|--------|
| Н    | С      |
| 955  | 410    |