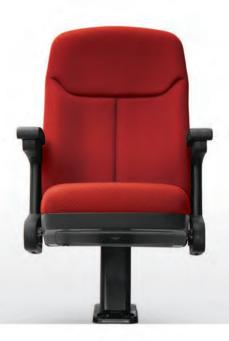

صفحه پشتى به راحتى قابل تغيير است.

احساسراحتی بیشتر باحفظ فرم های آناتومیک وارگونومیک

بدون چروک و درز

در صورت استفاده طولانی مدت لبه های صندل دفر م نمی شود.

Modern Cinema Seat

### CREATIVE TECHNOLOGY between design and innovation

Modern Cinema Seat