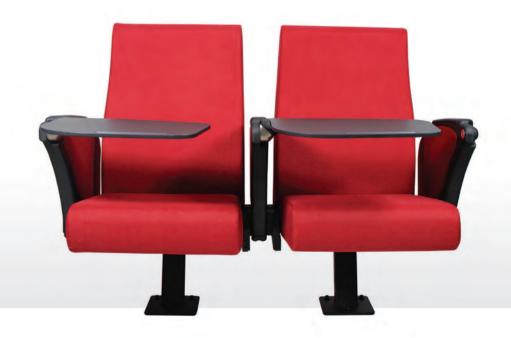

### **FEATURES**

- Ergonomic design for maximum comfort
- High back rest option option
- Shared or individual armrests
- Compatible with Wrimatic writing tablet
- Contemporary materials and colours
- Virtually maintenance free
- Variety of finishing options including desking
- Floor, beam or riser mounted
- Flexible layouts including radial
- Double stitching
- No finger traps
- Strong silent tip up mechanism