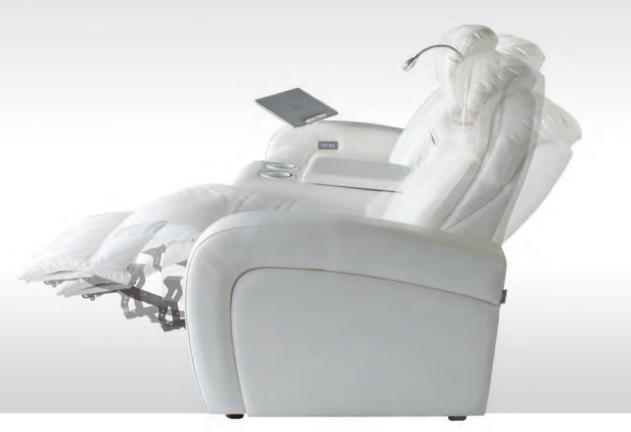

### **FEATURES**

- Ergonomic design for maximum comfort
- High back rest option option
- Shared or individual armrests
- Compatible with Wrimatic writing tablet
- Contemporary materials and colours
- Virtually maintenance free
- Variety of finishing options including desking
- Floor, beam or riser mounted
- Flexible layouts including radial
- Double stitching
- No finger traps
- Strong silent tip up mechanism