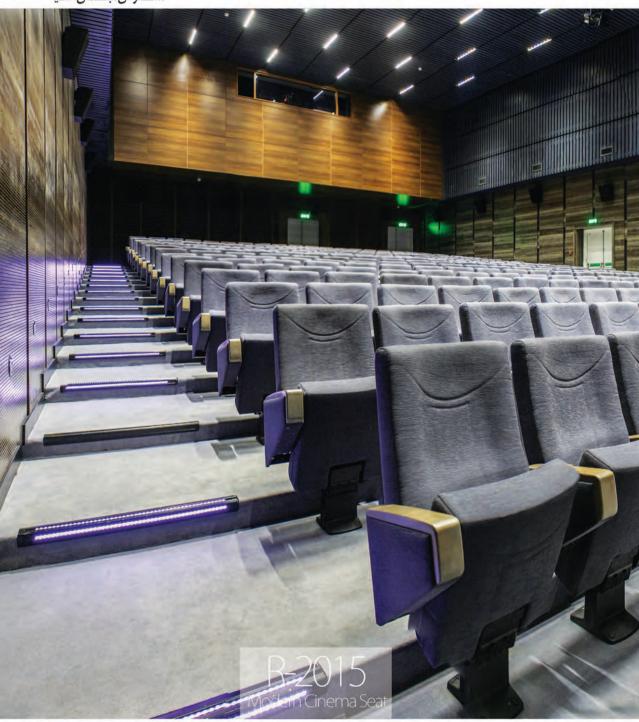

## REATIVE TECHNOLO between design and innovation

Professional Cinema Comfort Seat

C

| DIME | VSIONS |
|------|--------|
| Н    | С      |
| 955  | 410    |

### **FEATURES**

- Ergonomic design for maximum comfort
- High back rest option option
- Shared or individual armrests
- Compatible with Wrimatic writing tablet
- Contemporary materials and colours
- Virtually maintenance free
- Variety of finishing options including desking
- Floor, beam or riser mounted
- Flexible layouts including radial
- Double stitching
- No finger traps
- Strong silent tip up mechanism