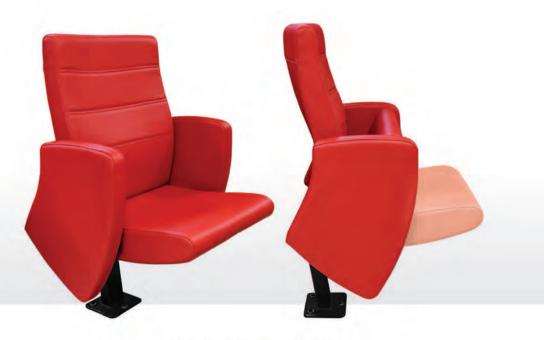

# **EXPRIAN FORM**

Technology that joins uphostery, foam and a solid metal structure in a single, indivisible block

گروه صنعتی رض کوبرای اولین بار در ایران اقدام به طراحی و ساخت صندلی هایی با تکنولوژی **تریق یکپارچه** نمودهاست. استفاده از این تکنولوژی موجب حفظ فرم های آناتومیک و ارگونومیک صندلی و در نتیجه احساس راحتی بیشتر می شود.

صفحه پشتى به راحتى قابل تغيير است.

احساسراحتی بیشتر باحفظ فرم های آناتومیک وارگونومیک

بدون چروک و درز

در صورت استفاده طولانی مدت لبه های صندل دفر م نمی شود.

Modern Cinema Seat