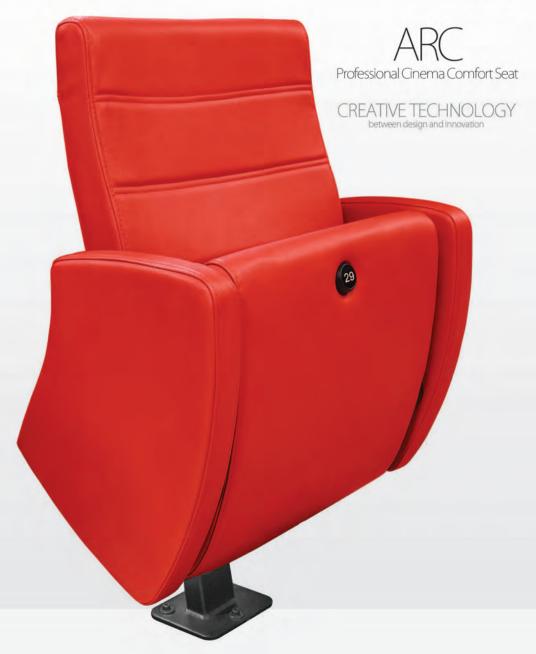

## REATIVE TECHNOLO between design and innovation

Professional Cinema Comfort Seat

C

| DIME | VSIONS |
|------|--------|
| Н    | С      |
| 955  | 410    |

### **FEATURES**

- Ergonomic design for maximum comfort
- High back rest option option
- Shared or individual armrests
- Compatible with Wrimatic writing tablet
- Contemporary materials and colours
- Virtually maintenance free
- Variety of finishing options including desking
- Floor, beam or riser mounted
- Flexible layouts including radial
- Double stitching
- No finger traps
- Strong silent tip up mechanism