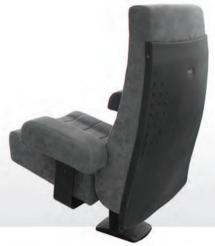

صفحه پشتى به راحتى قابل تغيير است.

احساسراحتی بیشتر باحفظ فرم های آناتومیک وارگونومیک

بدون چروک و درز

در صورت استفاده طولانی مدت لبه های صندل دفر م نمی شود.

Modern Cinema Seat

### CREATIVE TECHNOLOGY between design and innovation

Modern Cinema Seat