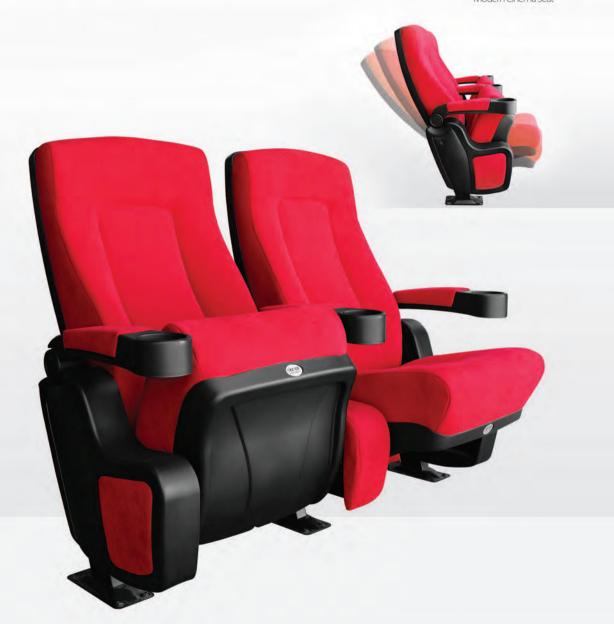

# **EXPRIAN FORM**

Technology that joins uphostery, foam and a solid metal structure in a single, indivisible block

گروه صنعتی رض کوبرای اولین بار در ایران اقدام به طراحی و ساخت صندلی هایی با تکنولوژی **تریق یکپارچه** نمودهاست. استفاده از این تکنولوژی موجب حفظ فرم های آناتومیک و ارگونومیک صندلی و در نتیجه احساس راحتی بیشتر می شود.

صفحه پشتى به راحتى قابل تغيير است.

احساسراحتی بیشتر باحفظ فرم های آناتومیک وارگونومیک

بدون چروک و درز

در صورت استفاده طولانی مدت لبه های صندل دفر م نمی شود.

Modern Cinema Seat