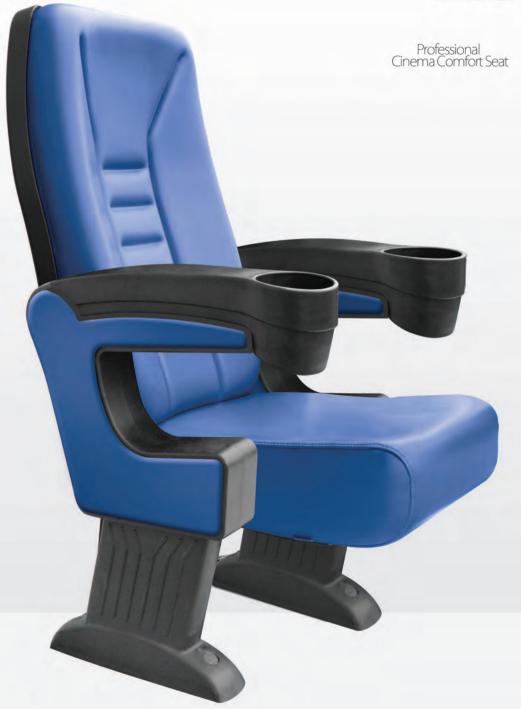

## REATIVE TECHNOLO between design and innovation

Professional Cinema Comfort Seat

C

| DIME | VSIONS |
|------|--------|
| Н    | С      |
| 955  | 410    |

### **FEATURES**

- Ergonomic design for maximum comfort
- High back rest option option
- Shared or individual armrests
- Compatible with Wrimatic writing tablet
- Contemporary materials and colours
- Virtually maintenance free
- Variety of finishing options including desking
- Floor, beam or riser mounted
- Flexible layouts including radial
- Double stitching
- No finger traps
- Strong silent tip up mechanism