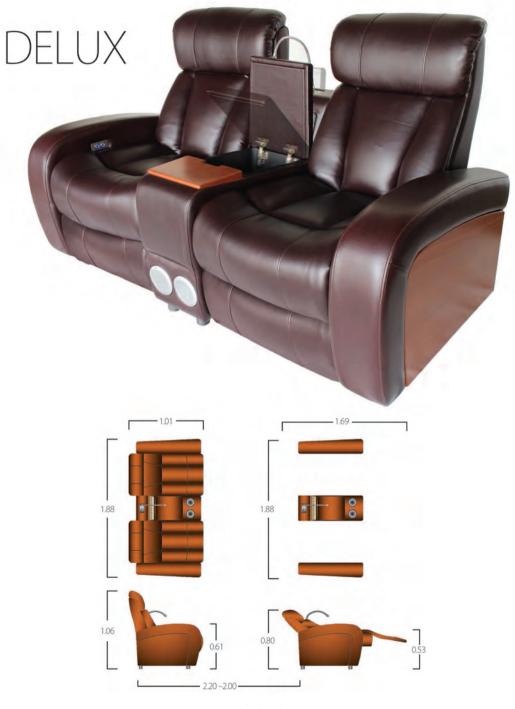

## REATIVE TECHNOLO between design and innovation

Professional Cinema Comfort Seat

C

| DIME | VSIONS |
|------|--------|
| Н    | С      |
| 955  | 410    |

### **FEATURES**

- Ergonomic design for maximum comfort
- High back rest option option
- Shared or individual armrests
- Compatible with Wrimatic writing tablet
- Contemporary materials and colours
- Virtually maintenance free
- Variety of finishing options including desking
- Floor, beam or riser mounted
- Flexible layouts including radial
- Double stitching
- No finger traps
- Strong silent tip up mechanism