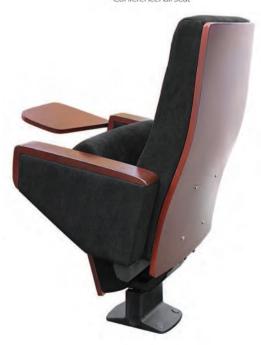

### **FEATURES**

- Ergonomic design for maximum comfort
- High back rest option option
- Shared or individual armrests
- Compatible with Wrimatic writing tablet
- Contemporary materials and colours
- Virtually maintenance free
- Variety of finishing options including desking
- Floor, beam or riser mounted
- Flexible layouts including radial
- Double stitching
- No finger traps
- Strong silent tip up mechanism