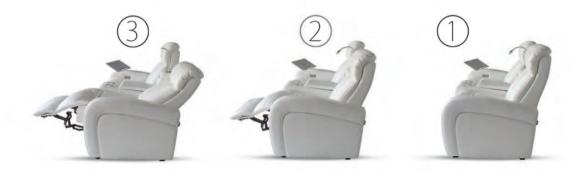

### **FEATURES**

- Ergonomic design for maximum comfort
- High back rest option option
- Shared or individual armrests
- Compatible with Wrimatic writing tablet
- Contemporary materials and colours
- Virtually maintenance free
- Variety of finishing options including desking
- Floor, beam or riser mounted
- Flexible layouts including radial
- Double stitching
- No finger traps
- Strong silent tip up mechanism