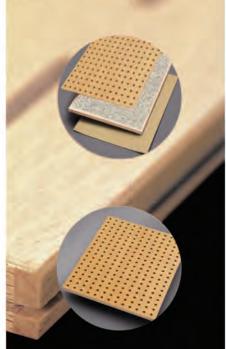

# **PANHOLE**

تغییر در قطر سوراخ ها و فواصل بین آنها میزان جذب صوت را تغيير مي دهد . اين نوع ينل ها در سه نوع M و T و REFLECTOR موجود هستند و هر کدام کارکرد منحصر به خود را دارند.

# **PANGROOVE**

پنل آکوستیکی پن گروو متشکل از شیار های با عرض ٤ ميليمتر مي باشد . اين شيارها را طبق استاندارد در فواصل و عرض مختلف می توان انتخاب نمود، سوراخ های افقی میزان جذب صدا را بهبود می دهد .