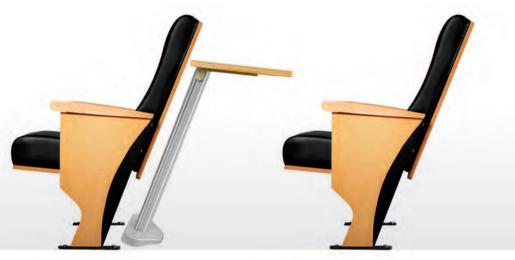

### **FEATURES**

- Ergonomic design for maximum comfort
- High back rest option option
- Shared or individual armrests
- Compatible with Wrimatic writing tablet
- Contemporary materials and colours
- Virtually maintenance free
- Variety of finishing options including desking
- Floor, beam or riser mounted
- Flexible layouts including radial
- Double stitching
- No finger traps
- Strong silent tip up mechanism