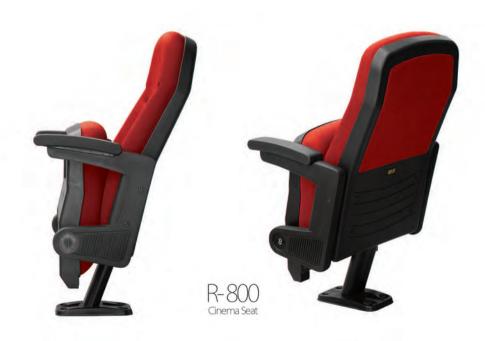

## REATIVE TECHNOLO between design and innovation

Professional Cinema Comfort Seat

C

| DIME | VSIONS |
|------|--------|
| Н    | С      |
| 955  | 410    |

### **FEATURES**

- Ergonomic design for maximum comfort
- High back rest option option
- Shared or individual armrests
- Compatible with Wrimatic writing tablet
- Contemporary materials and colours
- Virtually maintenance free
- Variety of finishing options including desking
- Floor, beam or riser mounted
- Flexible layouts including radial
- Double stitching
- No finger traps
- Strong silent tip up mechanism