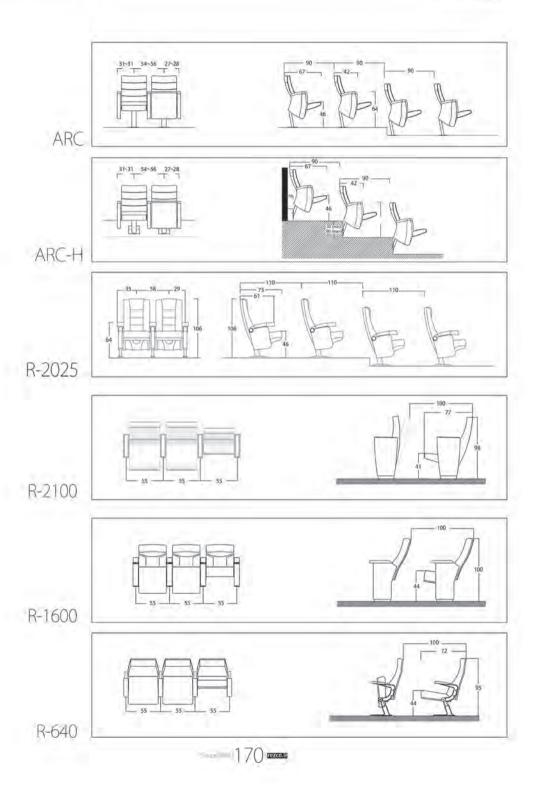

دلیل فاصله ۳۲ میلیمتری، نصب مرکز به مرکز یانل ها را تسهيل مي كند.

عرض شيار ها ٢ ، ٤ و٣ ميليمتر مي باشد .

**PANCROSS-Y** 

CENTER-TO-CENTER DISTANCE = 32 MM



# سايزنرمال

**PANCROSS-Y** 

CENTER-TO-CENTER DISTANCE = 16 MM

بدلیل جذب صدای عالی و راحتی نصب این نوع پنل ها محبوب ترین و پر مصرف ترین نوع پنل های تاپ آکوستیک مى باشد. شيار ها حتى از راه دور قابل مشاهده است.





#### AluTrac سيستم نصب

۱-ابتدا مطابق طرح زیر پروفیل های فیناکس به چوب زیرسازی یا پروفیل های اَهنی نصب می شود .

۲- پنل های پشم سنگ چسبیده به دیوار پشتی وزیر پروفیل های آهنی نصب میشود.

۳-پروفیل های Alu Trac مطابق شکل زیر نصب شده و پنل ها به ترتیب از سمت چپ به راست و بالا یه پایین نصب می شوند در گوشه های کار از پروفیلهای ۳۲۵۲ و ۳۲۲۲۲ استفاده می شود.

3-نصب پنل های تاپ آکوستیک مطابق شکل.



### سیستمنصبHunger-Tec



























MILANO