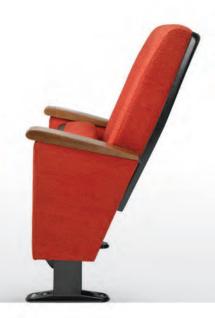

صفحه پشتى به راحتى قابل تغيير است.

احساسراحتی بیشتر باحفظ فرم های آناتومیک وارگونومیک

بدون چروک و درز

در صورت استفاده طولانی مدت لبه های صندل دفر م نمی شود.

Modern Cinema Seat

### CREATIVE TECHNOLOGY between design and innovation

Modern Cinema Seat