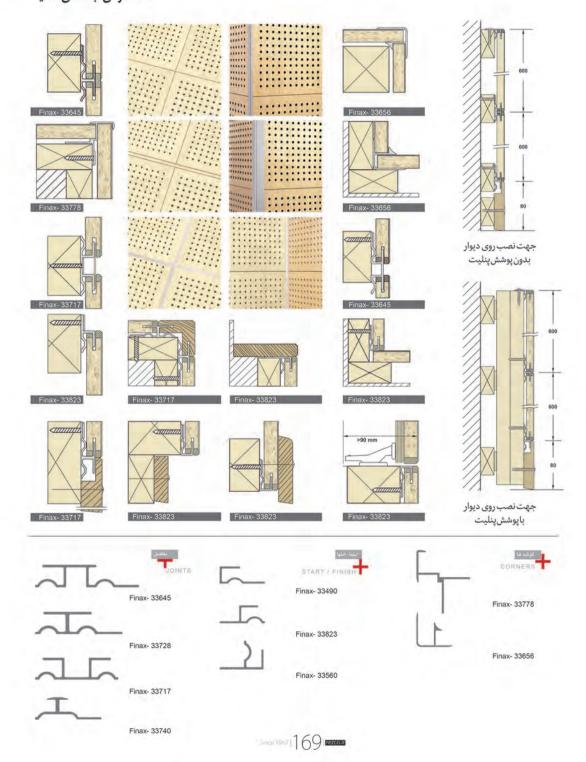

# **PANHOLE**

تغییر در قطر سوراخ ها و فواصل بین آنها میزان جذب صوت را تغيير مي دهد . اين نوع ينل ها در سه نوع M و T و REFLECTOR موجود هستند و هر کدام کارکرد منحصر به خود را دارند.

# **PANCROSS**

تيغه هاى صوتى متقاطع با ضريب جذب بالا و سه لایه از شیارهای طولی و عرضی و حفره های عمقی .

ظرافت ساخت و طراحی ، ظاهری زیبا و بدون درز را ارائه می دهد.

# **PANGROOVE**

پنل آکوستیکی پن گروو متشکل از شیار های با عرض ٤ ميليمتر مي باشد . اين شيارها را طبق استاندارد در فواصل و عرض مختلف می توان انتخاب نمود، سوراخ های افقی میزان جذب صدا را بهبود می دهد .

## شيارعريض

این نوع شیار ها برای جذب استاندارد بسیار ایده آل هستند به ویژه اینکه بدلیل فاصله ۳۲ میلیمتری، نصب مرکز به مرکز یانل ها را تسهيل مي كند.

عرض شيار ها ٢ ، ٤ و٣ ميليمتر مي باشد .

**PANCROSS-Y** 

CENTER-TO-CENTER DISTANCE = 32 MM

# سايزنرمال

**PANCROSS-Y** 

CENTER-TO-CENTER DISTANCE = 16 MM

بدلیل جذب صدای عالی و راحتی نصب این نوع پنل ها محبوب ترین و پر مصرف ترین نوع پنل های تاپ آکوستیک مى باشد. شيار ها حتى از راه دور قابل مشاهده است.