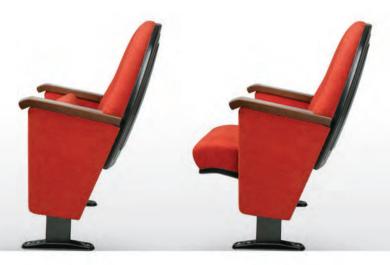

صفحه پشتى به راحتى قابل تغيير است.

احساسراحتی بیشتر باحفظ فرم های آناتومیک وارگونومیک

بدون چروک و درز

در صورت استفاده طولانی مدت لبه های صندل دفر م نمی شود.

Modern Cinema Seat

### CREATIVE TECHNOLOGY between design and innovation

Modern Cinema Seat