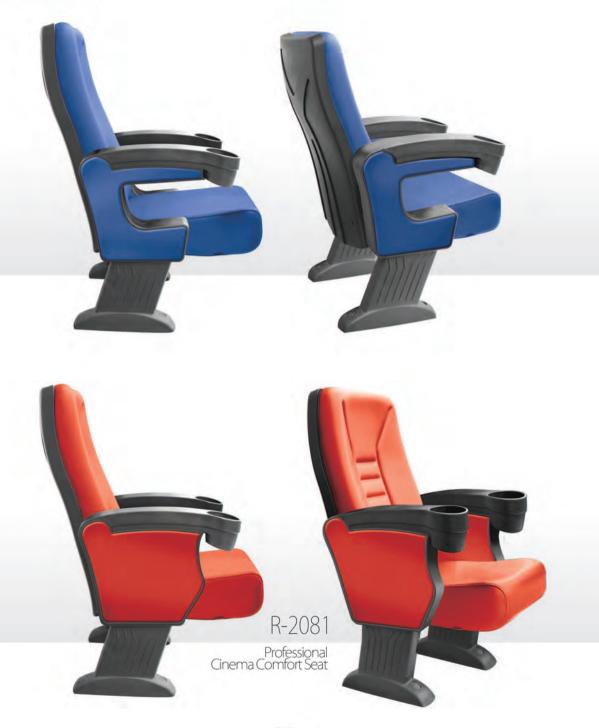

--|--------|
| Н    | С      |
| 955  | 410    |





### **FEATURES**

- Ergonomic design for maximum comfort
- High back rest option option
- Shared or individual armrests
- Compatible with Wrimatic writing tablet
- Contemporary materials and colours
- Virtually maintenance free
- Variety of finishing options including desking
- Floor, beam or riser mounted
- Flexible layouts including radial
- Double stitching
- No finger traps
- Strong silent tip up mechanism



























DORSA Series

Modern Cinema Seat











R-2025 Modern Cinema Seat

















### Auto Return R-975





















Auto Return R-970







MILANO



Since 1967 | 23 | Texco.II







DORSA Series

Modern Cinema Seat

































PARSA Series

Modern Cinema Seat























R-2016 Modern Cinema Seat



R-2016/3 Modern Cinema Seat























مشاوره، طسراحي واجراي ذكسوراسيون ومبلمان سالنهاي سينما، آمسفي تناتر، همايش و هتل ها









Dorsa Series Modern Cinema Seat













R-2014 Modern Cinema Seat







DORSA Series

Modern Cinema Seat



















































Modern Cinema Seat









DORSA Series

Modern Amphithater Seat

















ARIA Series



JIU DIAN JIU

CREATIVE TECHNOLOGY between design and innovation

Since 1967 | 50 | rezco.ir

















































ARIA Series

Private Cinema Seat









DELUX PRVATE CINEMA SEAT





































































AMPHITHEATER
SEAT







ARIA Series
Conferencehall Seat



/1P 72 rezzoir