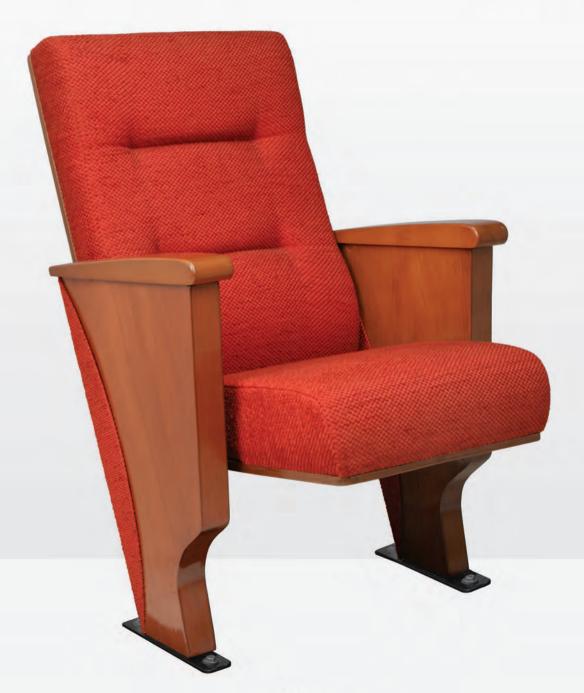

# **EXPRIAN FORM**

Technology that joins uphostery, foam and a solid metal structure in a single, indivisible block

گروه صنعتی رض کوبرای اولین بار در ایران اقدام به طراحی و ساخت صندلی هایی با تکنولوژی **تریق یکپارچه** نمودهاست. استفاده از این تکنولوژی موجب حفظ فرم های آناتومیک و ارگونومیک صندلی و در نتیجه احساس راحتی بیشتر می شود.

صفحه پشتى به راحتى قابل تغيير است.

احساسراحتی بیشتر باحفظ فرم های آناتومیک وارگونومیک

بدون چروک و درز

در صورت استفاده طولانی مدت لبه های صندل دفر م نمی شود.

Modern Cinema Seat