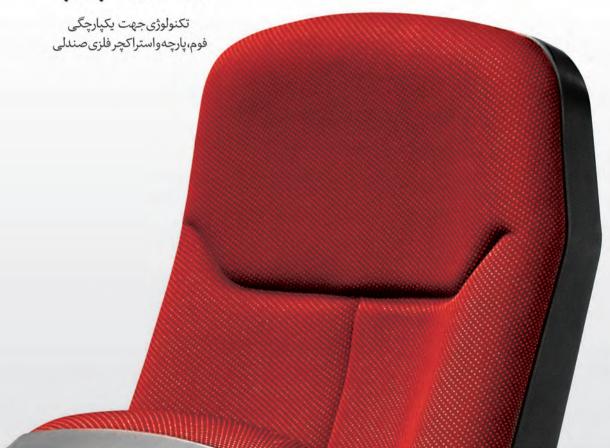

# تزريق يكـپارچه

# **EXPRIAN FORM**

Technology that joins uphostery, foam and a solid metal structure in a single, indivisible block

گروه صنعتی رض کوبرای اولین بار در ایران اقدام به طراحی و ساخت صندلی هایی با تکنولوژی **تریق یکپارچه** نمودهاست. استفاده از این تکنولوژی موجب حفظ فرم های آناتومیک و ارگونومیک صندلی و در نتیجه احساس راحتی بیشتر می شود.

صفحه پشتى به راحتى قابل تغيير است.

احساسراحتی بیشتر باحفظ فرم های آناتومیک وارگونومیک

بدون چروک و درز

در صورت استفاده طولانی مدت لبه های صندل دفر م نمی شود.

Modern Cinema Seat