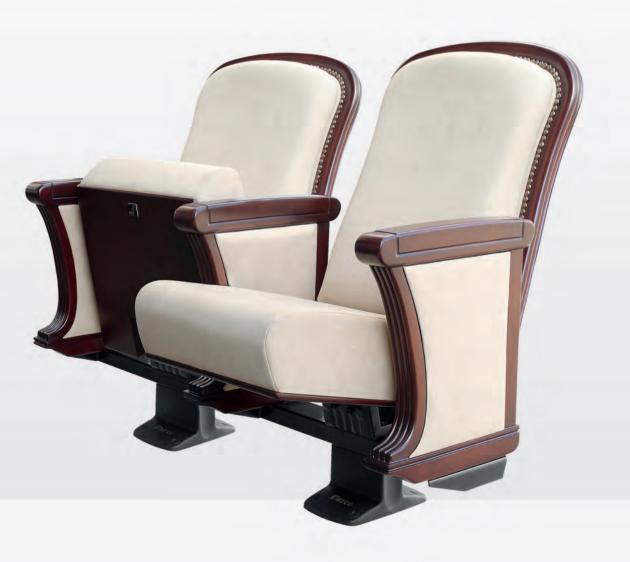

# **EXPRIAN FORM**

Technology that joins uphostery, foam and a solid metal structure in a single, indivisible block

گروه صنعتی رض کوبرای اولین بار در ایران اقدام به طراحی و ساخت صندلی هایی با تکنولوژی **تریق یکپارچه** نمودهاست. استفاده از این تکنولوژی موجب حفظ فرم های آناتومیک و ارگونومیک صندلی و در نتیجه احساس راحتی بیشتر می شود.

صفحه پشتى به راحتى قابل تغيير است.

احساسراحتی بیشتر باحفظ فرم های آناتومیک وارگونومیک

بدون چروک و درز

در صورت استفاده طولانی مدت لبه های صندل دفر م نمی شود.

Modern Cinema Seat