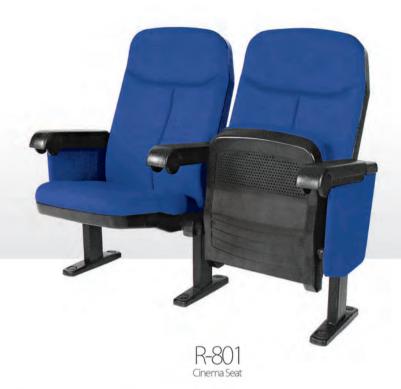

صفحه پشتى به راحتى قابل تغيير است.

احساسراحتی بیشتر باحفظ فرم های آناتومیک وارگونومیک

بدون چروک و درز

در صورت استفاده طولانی مدت لبه های صندل دفر م نمی شود.

Modern Cinema Seat

### CREATIVE TECHNOLOGY between design and innovation

Modern Cinema Seat