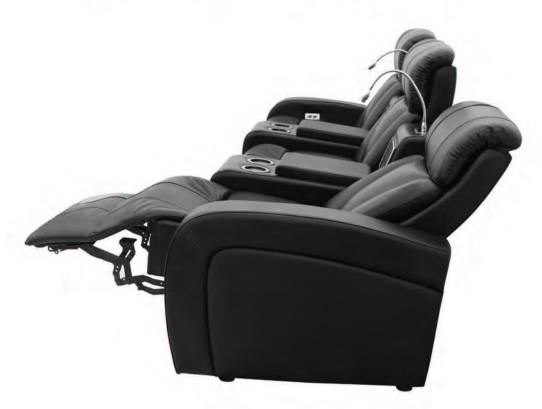

# **EXPRIAN FORM**

Technology that joins uphostery, foam and a solid metal structure in a single, indivisible block

گروه صنعتی رض کوبرای اولین بار در ایران اقدام به طراحی و ساخت صندلی هایی با تکنولوژی **تریق یکپارچه** نمودهاست. استفاده از این تکنولوژی موجب حفظ فرم های آناتومیک و ارگونومیک صندلی و در نتیجه احساس راحتی بیشتر می شود.

صفحه پشتى به راحتى قابل تغيير است.

احساسراحتی بیشتر باحفظ فرم های آناتومیک وارگونومیک

بدون چروک و درز

در صورت استفاده طولانی مدت لبه های صندل دفر م نمی شود.

Modern Cinema Seat

### **FEATURES**

- Ergonomic design for maximum comfort
- High back rest option option
- Shared or individual armrests
- Compatible with Wrimatic writing tablet
- Contemporary materials and colours
- Virtually maintenance free
- Variety of finishing options including desking
- Floor, beam or riser mounted
- Flexible layouts including radial
- Double stitching
- No finger traps
- Strong silent tip up mechanism