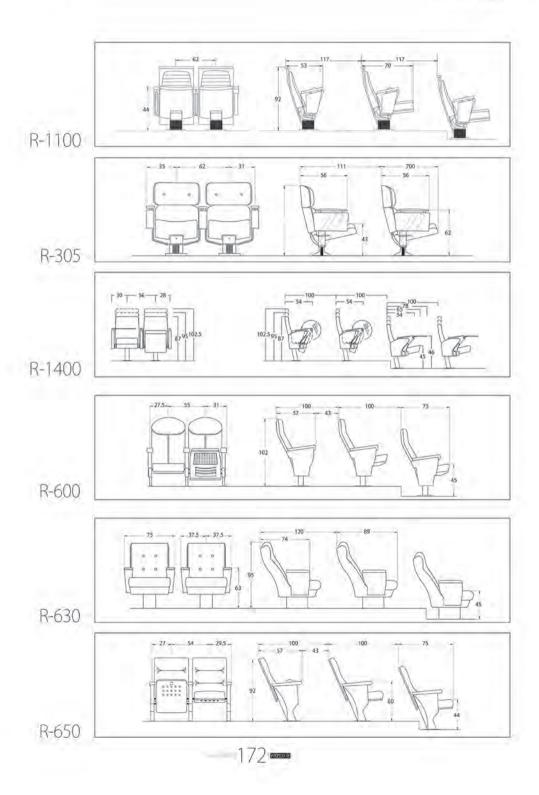

ARIA Series

Private Cinema Seat

DELUX PRVATE CINEMA SEAT

AMPHITHEATER
SEAT

ARIA Series
Conferencehall Seat

/1P 72 rezzoir

R-305 Conferencehall Seat

ARIA Series
WP SERIES