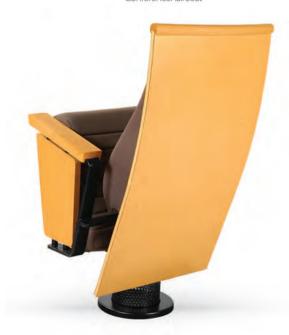

صفحه پشتى به راحتى قابل تغيير است.

احساسراحتی بیشتر باحفظ فرم های آناتومیک وارگونومیک

بدون چروک و درز

در صورت استفاده طولانی مدت لبه های صندل دفر م نمی شود.

Modern Cinema Seat

### CREATIVE TECHNOLOGY between design and innovation

Modern Cinema Seat