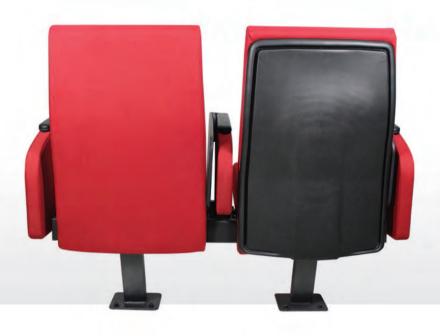

صفحه پشتى به راحتى قابل تغيير است.

احساسراحتی بیشتر باحفظ فرم های آناتومیک وارگونومیک

بدون چروک و درز

در صورت استفاده طولانی مدت لبه های صندل دفر م نمی شود.

Modern Cinema Seat