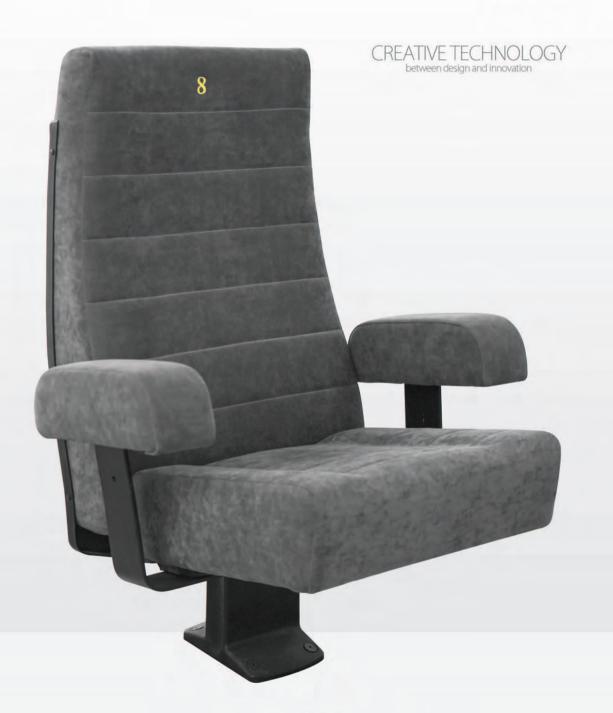

### CREATIVE TECHNOLOGY between design and innovation

Modern Cinema Seat

## REATIVE TECHNOLO between design and innovation

Professional Cinema Comfort Seat

C

| DIME | VSIONS |
|------|--------|
| Н    | С      |
| 955  | 410    |

### **FEATURES**

- Ergonomic design for maximum comfort
- High back rest option option
- Shared or individual armrests
- Compatible with Wrimatic writing tablet
- Contemporary materials and colours
- Virtually maintenance free
- Variety of finishing options including desking
- Floor, beam or riser mounted
- Flexible layouts including radial
- Double stitching
- No finger traps
- Strong silent tip up mechanism