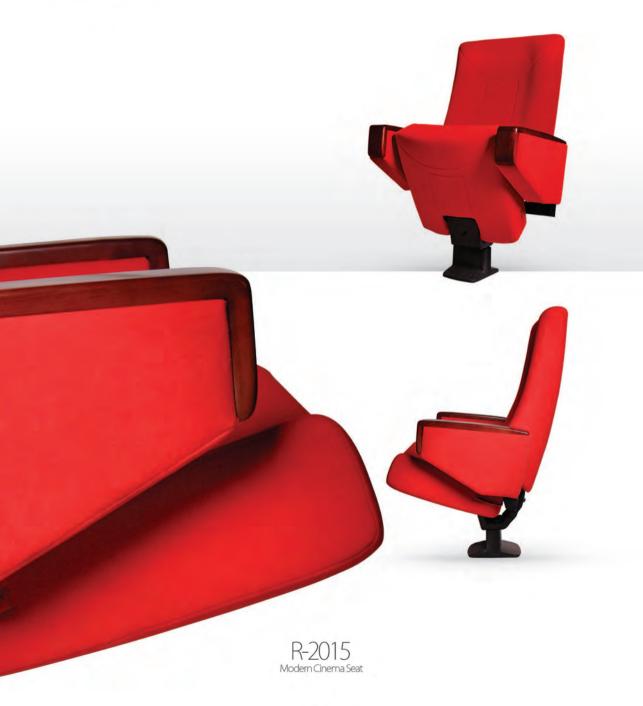

صفحه پشتى به راحتى قابل تغيير است.

احساسراحتی بیشتر باحفظ فرم های آناتومیک وارگونومیک

بدون چروک و درز

در صورت استفاده طولانی مدت لبه های صندل دفر م نمی شود.

Modern Cinema Seat

### CREATIVE TECHNOLOGY between design and innovation

Modern Cinema Seat