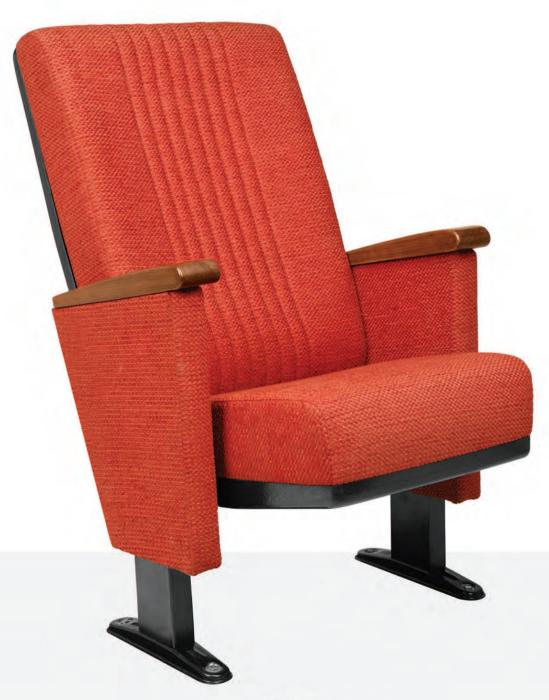

# **EXPRIAN FORM**

Technology that joins uphostery, foam and a solid metal structure in a single, indivisible block

گروه صنعتی رض کوبرای اولین بار در ایران اقدام به طراحی و ساخت صندلی هایی با تکنولوژی **تریق یکپارچه** نمودهاست. استفاده از این تکنولوژی موجب حفظ فرم های آناتومیک و ارگونومیک صندلی و در نتیجه احساس راحتی بیشتر می شود.

صفحه پشتى به راحتى قابل تغيير است.

احساسراحتی بیشتر باحفظ فرم های آناتومیک وارگونومیک

بدون چروک و درز

در صورت استفاده طولانی مدت لبه های صندل دفر م نمی شود.

Modern Cinema Seat

### CREATIVE TECHNOLOGY between design and innovation

Modern Cinema Seat