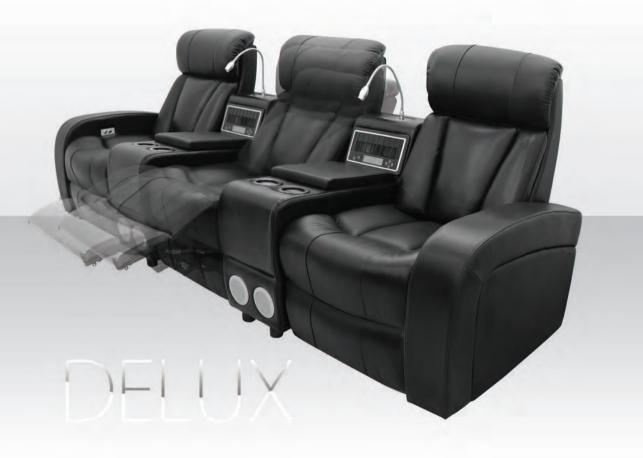

ARIA Series

Private Cinema Seat

DELUX PRVATE CINEMA SEAT

AMPHITHEATER
SEAT

ARIA Series
Conferencehall Seat

/1P 72 rezzoir

R-305 Conferencehall Seat

ARIA Series
WP SERIES