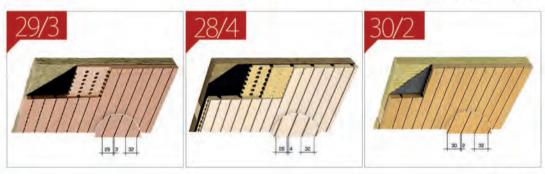

#### AluTrac سيستم نصب

۱-ابتدا مطابق طرح زیر پروفیل های فیناکس به چوب زیرسازی یا پروفیل های اَهنی نصب می شود .

۲- پنل های پشم سنگ چسبیده به دیوار پشتی وزیر پروفیل های آهنی نصب میشود.

۳-پروفیل های Alu Trac مطابق شکل زیر نصب شده و پنل ها به ترتیب از سمت چپ به راست و بالا یه پایین نصب می شوند در گوشه های کار از پروفیلهای ۳۲۵۲ و ۳۲۲۲۲ استفاده می شود.

3-نصب پنل های تاپ آکوستیک مطابق شکل.