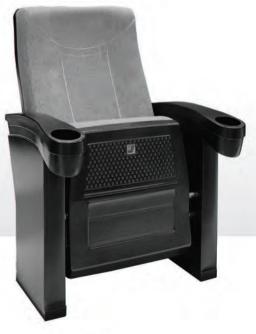

صفحه پشتى به راحتى قابل تغيير است.

احساسراحتی بیشتر باحفظ فرم های آناتومیک وارگونومیک

بدون چروک و درز

در صورت استفاده طولانی مدت لبه های صندل دفر م نمی شود.

Modern Cinema Seat

### CREATIVE TECHNOLOGY between design and innovation

Modern Cinema Seat