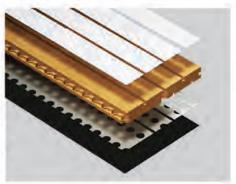

# PANCROSS-Y

تیغه های صوتی متقاطع با ضریب جذب بالا و سه لایه از شیارهای طولی و عرضی و حفره های عمقی .

ظرافت ساخت و طراحی ، ظاهری زیبا و بدون درز را ارائه می دهد.

رد على آكوستیک تاپ آكوستیک به روز ترین سیستم كنترل صدا و جذب صدا در دنیا است . تغییر در عمق شیار ها و فواصل بین آنها ، قطر سوراخها و چیدمان آنها و همچنین فاصله تا دیوار پشتی امكان جذب صوت در محدوده وسیعی از فركانس ها را قراهم می آورد. پس از شبیه سازی ومحاسبات صوت سالن ، پنل مورد نیاز برای هر بخش سالن جهت حداكثر كنترل صوت تعیین می شود .

# **PANCROSS**

تيغه هاى صوتى متقاطع با ضريب جذب بالا و سه لایه از شیارهای طولی و عرضی و حفره های عمقی .

ظرافت ساخت و طراحی ، ظاهری زیبا و بدون درز را ارائه می دهد.