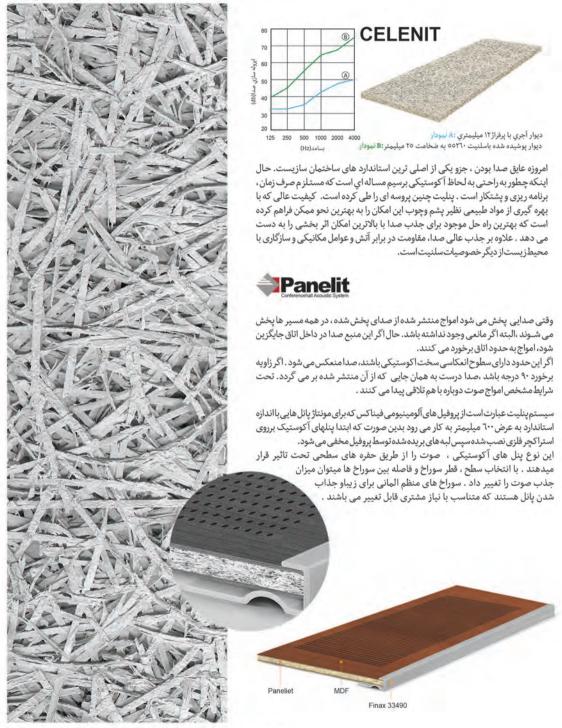

# R-SD5060 ▼

Modern Secretary Desk

R-SD5070 ▼

Modern Secretary Desk

ACOUSTIC PANEL

طراحی ہی نظیر

قابلیت سلنیت در تحمل گرمای شدید، تعدیل رطوبت هوا، عدم شارژ الکترواستاتیک و غیر قابل اشتعال بودنش آن را به محصول بی نظیری بدل کرده است.

عمر طولانی دارد، چرا که با گذشت زمان، تحت تاثیر عوامل بیوشیمیایی و بیولوژیکی قرار نمی گیرد ودر واقع با گذشت زمان در اثر پدیده کربنیشن بهبود می پابد.

nvironmentally friendly

دوستدار محيط زيست

اساس ساخت قطعات سلنیت از مواد طبیعی است و بنابراین خطری درآلوده کردن محیط زیست ندارد. بیش از ۹۸ درصد از ساختار پنلیت از مواد طبیعی نظیر پشم و چوب می باشد و مصرف مواد شیمیایی محدود شده به چسب هاو روکش های سطح.

Q other item

- ساختاری منحصر به فرد دارد.
- نوار محکم چوبی دور پانل پیش از روکش کردن، که این روش باعث می شود مواد داخل به هیچ عنوان دیده نشود و نمای ظاهری آن تخته چوبی باشد. جدا از نمای چوبی واقعی آن، این اتصال متمم باعث مقاومت بیشتر می شود.
- به كناره ها و لبه ها مي چسبد و نصاب ها راحت تر می توانند پنل ها را در حین نصب ثابت کنند.
- این قاب بندیها با هم روی ساختار شبکه مانند، بالا میروند و سپس سطح آن توسط پانل ها به شکل پیوسته در مي أيد.
  - ساختاری اقتصادی و ارزان دارد.
  - دارای اینرسی حرارتی میباشد.
- ایجاد عایق های حرارتی با استفاده از پانل ها در ابعاد و ضخامت های مختلف می باشد.
- ایجاد خاصیت آکوستیک و ایزوله کردن صداحتی در مورد صداهای بیرونی
- مقاومت در برابر شرایط بد هوایی چون باران شدید، انجماد و اشعه آفتاب حتى در مواردى كه روكشي روى پانل ها وجود ندارد. بستری مناسب برای هر گونه روکش خارجی نظیر گچ ، پارچه و ...