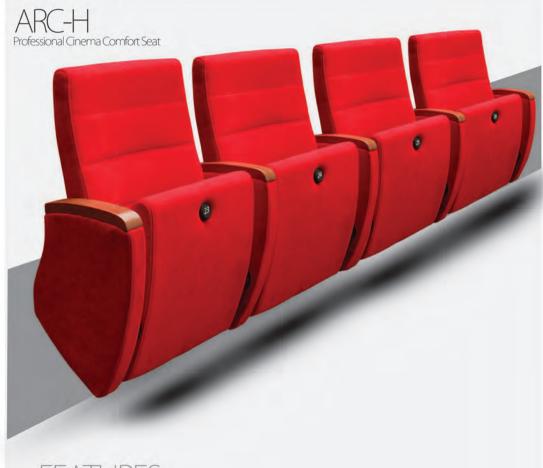

### **FEATURES**

- Ergonomic design for maximum comfort
- High back rest option option
- Shared or individual armrests
- Compatible with Wrimatic writing tablet
- Contemporary materials and colours
- Virtually maintenance free
- Variety of finishing options including desking
- Floor, beam or riser mounted
- Flexible layouts including radial
- Double stitching
- No finger traps
- Strong silent tip up mechanism