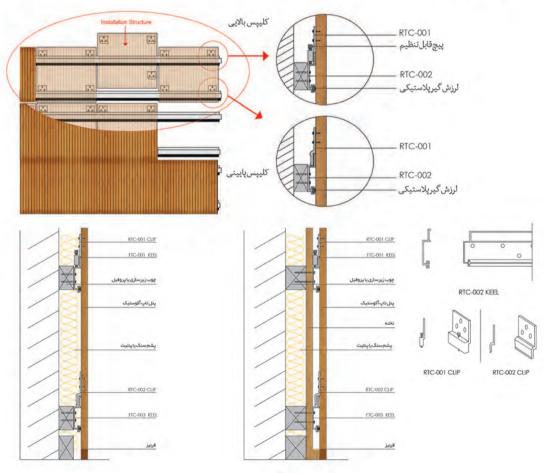

#### AluTrac سيستم نصب

۱-ابتدا مطابق طرح زیر پروفیل های فیناکس به چوب زیرسازی یا پروفیل های اَهنی نصب می شود .

۲- پنل های پشم سنگ چسبیده به دیوار پشتی وزیر پروفیل های آهنی نصب میشود.

۳-پروفیل های Alu Trac مطابق شکل زیر نصب شده و پنل ها به ترتیب از سمت چپ به راست و بالا یه پایین نصب می شوند در گوشه های کار از پروفیلهای ۳۲۵۲ و ۳۲۲۲۲ استفاده می شود.

3-نصب پنل های تاپ آکوستیک مطابق شکل.

### سیستمنصبHunger-Tec

MILANO